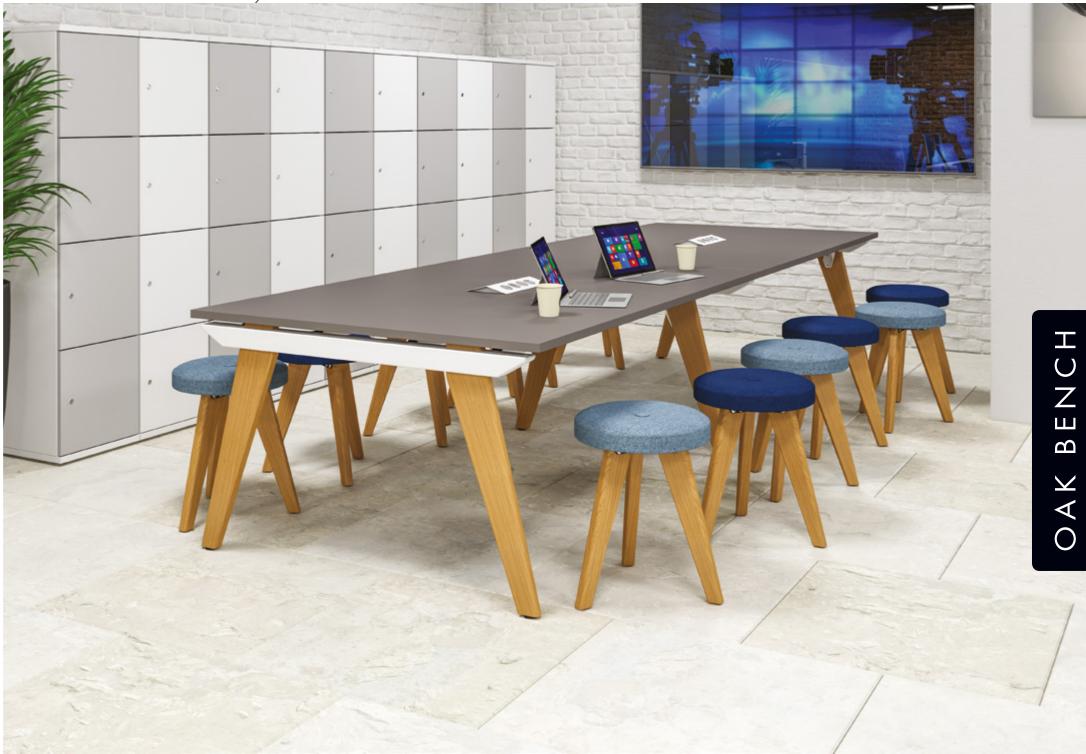

Breathe life into your office space with the natural texture of the Evolution Oak finish. Combine with fresh colours to create a truly uplifting atmosphere.

To keep continuity throughout the office, Boardroom Tables & Managers Desks are available in the Evolution range.