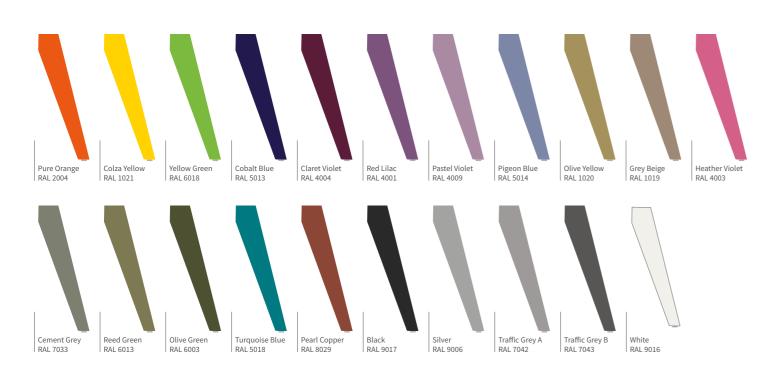

## RAL FINISHES

Please Note: Due to printing limitations we recommend that you request a colour swatch or wood sample card before ordering

Add a dash of colour. Evolution offers 21 RAL colour finishes to allow a little creativity in your working environment

Evolution is
not just straight
bench desking.
Create alternative
configurations from
a range of desk
shapes