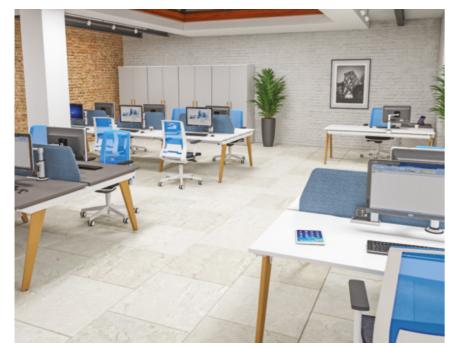

Add a dash of colour. Evolution offers 21 RAL colour finishes to allow a little creativity in your working environment

Evolution is
not just straight
bench desking.
Create alternative
configurations from
a range of desk
shapes