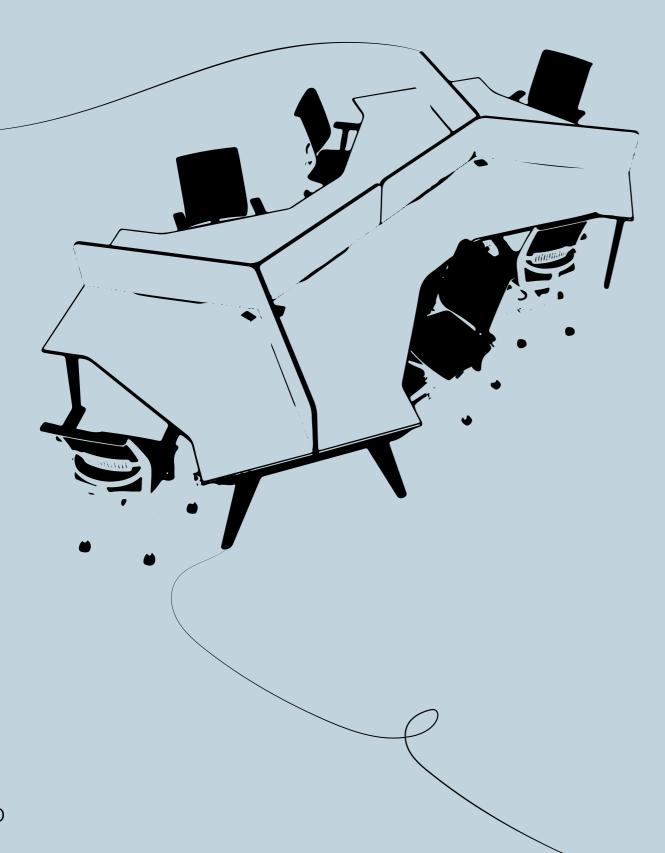

Add a dash of colour. Evolution offers 21 RAL colour finishes to allow a little creativity in your working environment

Evolution is
not just straight
bench desking.
Create alternative
configurations from
a range of desk
shapes